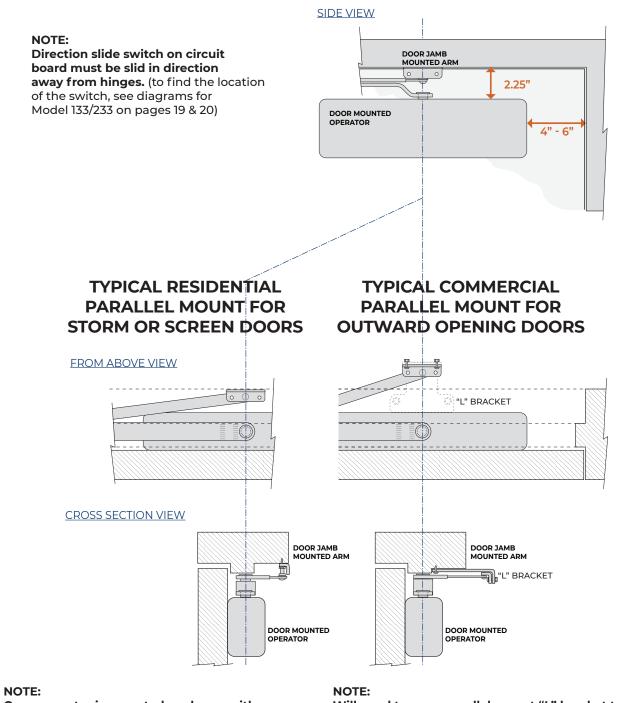

OUTSWING PARALLEL MOUNT CONFIGURATION

\*\*Remove Cover from Operator before beginning installation\*\*

Once operator is mounted as shown with arm parallel to the door jamb and the operator, RED DOT and RED SENSOR should be lined up causing RED LIGHT to come on when the operator is on.

**OPEN SESAME** 

Will need to use a parallel mount "L" bracket to mount arm shoe. Once operator is mounted as shown with arm parallel to the door jamb and the operator, RED DOT and RED SENSOR should be lined up causing RED LIGHT to come on when the operator is on.

| OUTSWING PARALLEL   |             |
|---------------------|-------------|
| MOUNT CONFIGURATION |             |
| model <b>ALL</b>    | PAGE 1 OF 1 |