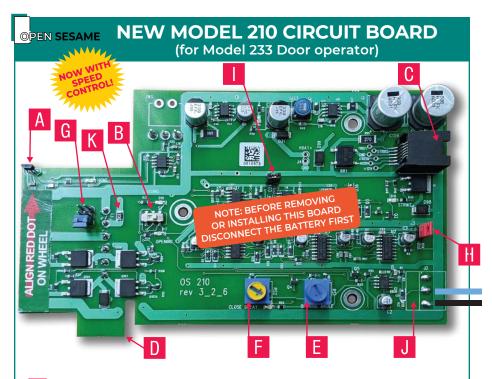

- A Align with red paint mark magnet on black disc (wheel)
- B Directional Switch Slide towards hinges Unless Parallel Mount
- 6-wire door cord connection
- D For left hand conversion- Run door cord behind circuit board and bring out in notch here
- E Opening angle adjustment Blue Pot
  - · Clockwise = Opens more · Counter clockwise = Opens Less
- F Close delay adjustment Yellow Pot
  - · Clockwise = Opens longer 35 sec. maximum
  - Counter clockwise = Opens for shorter 5 sec. minimum
- G BLUE Jumper Speed Control
  - · Off Slowest · Top Slower · Mid Slow · Bottom Normal
- H RED Jumper
  - · Cover both pins = Park Feature
  - · Place on top or bottom pin only for No Park
- BLACK Jumper
  - · Cover both pins for normal operation
  - · Cover left or right pin only for single operation -
  - Press once to open, door will remain open until press to close
- Radio Receiver Trigger terminals BLU & BLK
- K F1 Fuse